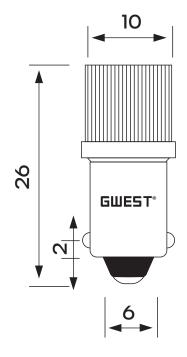

### **SECTIONS AND DIMENSIONS**

| PRODUCT CODE | WORKING LIFE        | DESCRIPTION            | COLOUR |
|--------------|---------------------|------------------------|--------|
| BA9SC - S    | 30.000-50.000 Hours | Led Bulb 220V<br>AC-DC | Yellow |